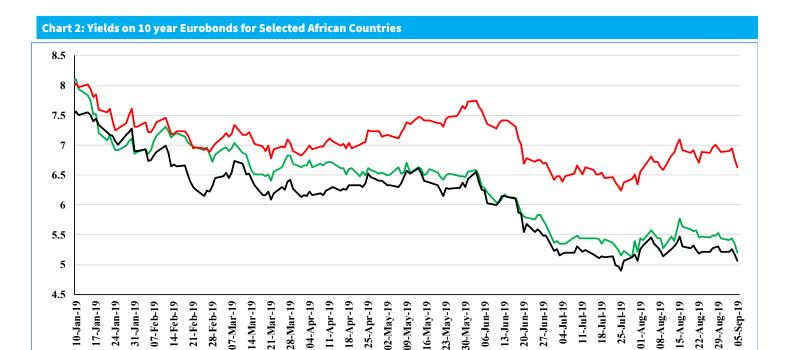

#### **Bond Market**

The value of the bonds traded at the domestic secondary market improved by 59.9 percent during the week ending September 5. In the international market, yields on Kenya's 7-year, 10-year (2024), 10-year (2028), 12-year and 30-year Eurobonds decreased by 25.0, 23.8, 43.5, 38.4 and 32.9 basis points, respectively (Table 6). Yields on 10-year Eurobonds for Ghana and Angola also declined (Chart 2).