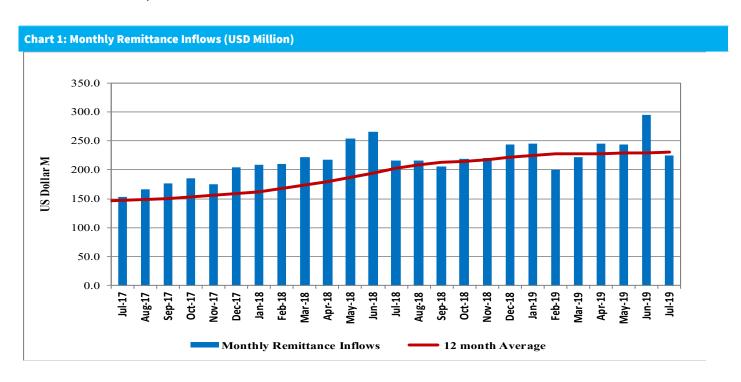

#### **Remittances**

The remittance inflows amounted to USD 224 million in July 2019 compared to USD 295 million in June 2019. The 12-month cumulative inflows to July 2019 increased to USD 2,778 million from USD 2,501 million in the 12 months to July 2018, reflecting a growth of 11.1 percent (Chart 1). North America, Europe and the Rest of the World accounted for 48 percent, 20 percent and 31 percent, respectively, of the remittances in July 2019.